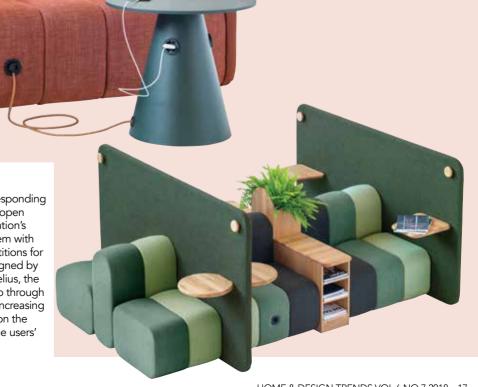

## **WORKING WAYS**

Modular furniture is on the rise, corresponding to the growth of co-working spaces, open cubicles and lack of hierarchy. Bla Station's new BOB Job is a modular sofa system with shelves, tables, charging outlets, partitions for privacy and even plant holders. Designed by Thomas Bernstrand and Stefan Borselius, the sofa system has been designed to go through modifications and reconfigurations, increasing its long-term appeal. It's a new take on the traditional office desk, taking all of the users' needs into consideration.