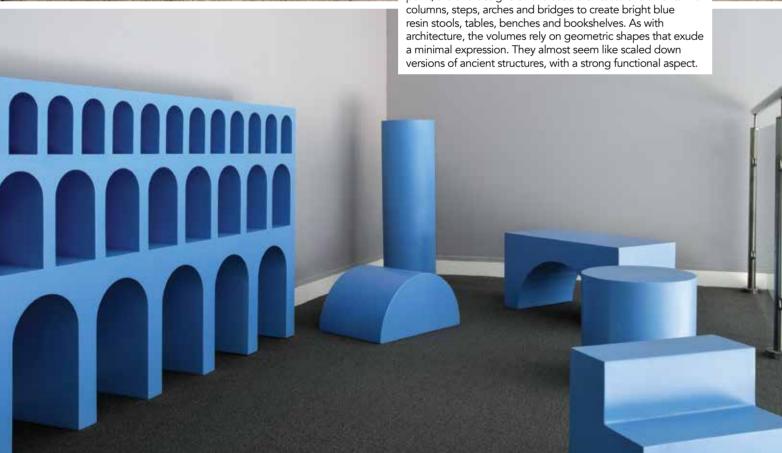

• SLEEK DESIGN • TRENDY BESTSELLERS







## **INSPIRED BY INDIA**

Interior designer and styling expert Aly Velji traced his Indian roots for the Modern India collection he designed in collaboration with furniture and accessories brand, Mobilia. A celebration of India's architectural heritage, the luxurious collection experiments with traditional Indian aesthetics to form a contemporary set of furniture pieces. Evidence of the country's expert craftmanship lies in repurposing old architectural elements like beams, windows and doors, to create new, innovative building elements. This served as the starting point for Velji, who uses aspects like marble ornamentation and traditional weaving in these pieces.



12 HOME & DESIGN TRENDS VOL 6 NO 7 2018

HOME & DESIGN TRENDS VOL 6 NO 7 2018







## TRIBUTE TO MILAN

Domenico Orefice's Man de Milan furniture collection celebrates the craftsmanship, skills and design heritage of the world's design capital, Milan. The designer uses traditional styles with modern techniques to create a range of contemporary products, including the Mulino bookshelf and Ringhiera cabinet. While the former is a wheel-like creation that uses locally sourced, reclaimed wood, the latter pays homage to local housing, with open balconies and iron railings. Orefice also experiments with other materials like clay and resin, manipulating them in interesting ways with the help of local artisans, artists and sculptors.



## **WORKING WAYS**

Modular furniture is on the rise, corresponding to the growth of co-working spaces, open cubicles and lack of hierarchy