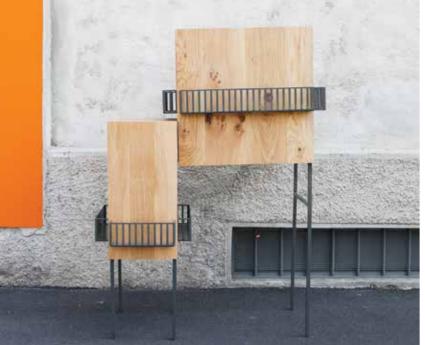

## TRIBUTE TO MILAN

Domenico Orefice's Man de Milan furniture collection celebrates the craftsmanship, skills and design heritage of the world's design capital, Milan. The designer uses traditional styles with modern techniques to create a range of contemporary products, including the Mulino bookshelf and Ringhiera cabinet. While the former is a wheel-like creation that uses locally sourced, reclaimed wood, the latter pays homage to local housing, with open balconies and iron railings. Orefice also experiments with other materials like clay and resin, manipulating them in interesting ways with the help of local artisans, artists and sculptors.