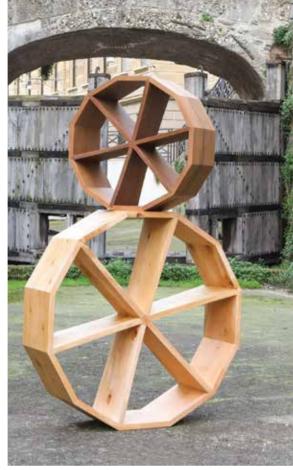

## TRIBUTE TO MILAN

Domenico Orefice's Man de Milan furniture collection celebrates the craftsmanship, skills and design heritage of the world's design capital, Milan. The designer uses traditional styles with modern techniques to create a range of contemporary products, including the Mulino bookshelf and Ringhiera cabinet. While the former is a wheel-like creation that uses locally sourced, reclaimed wood, the latter pays homage to local housing, with open balconies and iron railings. Orefice also experiments with other materials like clay and resin, manipulating them in interesting ways with the help of local artisans, artists and sculptors.